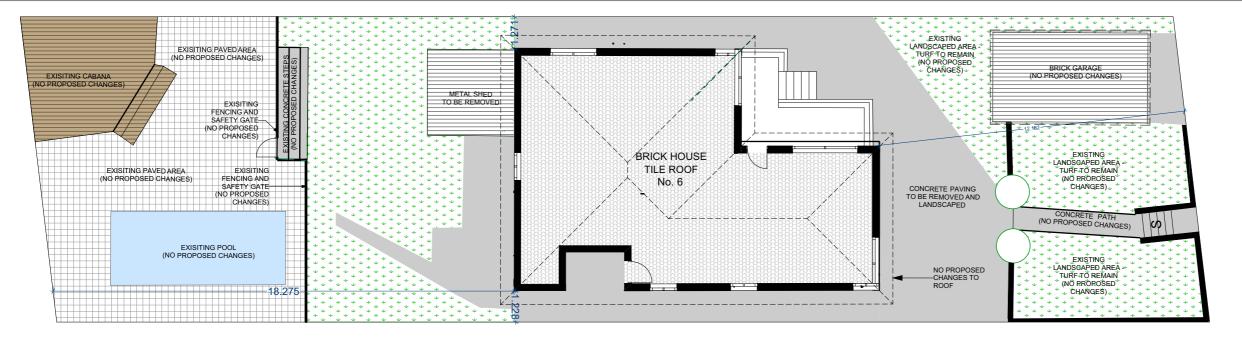

## **EXISITING SITE PLAN**

LOT AREA = 553.5SQM EXISTING FLOOR AREA = 100.9SQM PROPOSED FLOOR AREA = 53.8SQM TOTAL FLOOR AREA = 154.7SQM = 28% TOTAL SITE COVERAGE = 214SQM = 38.7% ALLOWABLE SITE COVERAGE 50% = 276.7SQM MAX BUILDING FOOTPRINT = 189SQM PROPOSED DSZ (MIN 2.5M SHOWN DASHED IN BLUE) = 113.1SQM = 20.4% REQUIRED = 20% PROVIDED PPOS = 24SQM