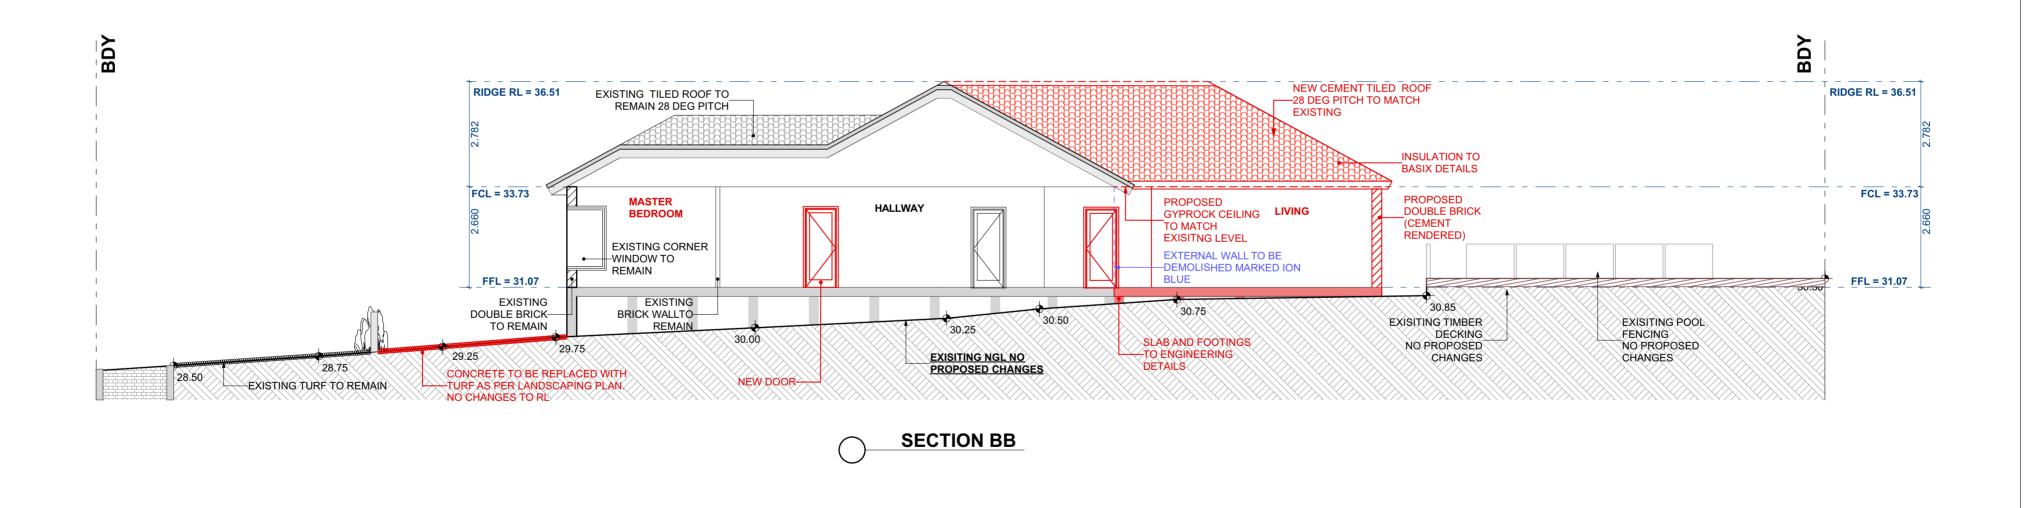

|                  | COUNCIL:                                   | CRE8IVE STUDIO                                                                                                    | <b>A</b> -                  |                | REVISION |            | DESCRIPTION      |
|------------------|--------------------------------------------|-------------------------------------------------------------------------------------------------------------------|-----------------------------|----------------|----------|------------|------------------|
| PROJECT          | l .                                        |                                                                                                                   |                             | DRAWN BY: MD   | A        | 25/05/2022 | ISSUED FOR DA    |
| DESCRIPTION:     | CANTERBURY-                                | 1/1 AVON ROAD NORTH RYDE                                                                                          |                             |                |          |            |                  |
| PROPOSED REAR    | BANKSTOWN                                  | PH: 02 9191 7383 M:0425 755 051                                                                                   |                             | CHECKED BY: MD |          |            |                  |
| XTENSION         | LOT 78                                     | E:MDOUMITH@CRE8IVESTUDIO.COM.AU                                                                                   | 0 01 01 11                  |                |          |            |                  |
|                  | DP12744                                    |                                                                                                                   | Cre8ive Studio              | DRAWING TITLE: | I        | ECT NO     | SCALE: 1:100 A2  |
| LIENT: JERRY AND | ADDRESS:                                   | ALL DIMENSION IN METERS UNLESS MARKED OTHERWISE. DIMENS SCALED OFF PLANS. LEVELS AND DIMENSIONS MUST BE CONFIRM   |                             |                | A764     |            | OO/LE. 1.100 /\Z |
|                  | COMMENCEMENT OF WORK PEROPE PROPERMINES TO |                                                                                                                   |                             | SECTIONS       |          |            | •                |
| NNE              | 6 JOHNSTON STREET                          | CONJUCTION WITH OTHER RELATED PLANS AND REPORTS. ALL PLAN                                                         |                             |                |          |            | Davis Na         |
|                  | EARLWOOD                                   | BCA AND REGULATORY BODIES EVEN IF STATED OTHERWISE. DIME APPROXIMATE AND FOR PLANNING PURPOSES ONLY. THEY ARE NOT |                             |                |          |            | Dwg.No.          |
|                  |                                            | CONSTRUCTION. CONSULTANTS AND CONTRACTORS MUST CARRY                                                              |                             |                |          |            |                  |
|                  |                                            | DIMENSIONS FOR NEW AREAS MAY BE SLIGHTLY ROUNDED. ALL                                                             | PLANS REMAIN A COPYRIGHT OF |                | 1        |            | A04              |
|                  |                                            | CRE8IVE STUDIO.                                                                                                   |                             |                |          |            |                  |