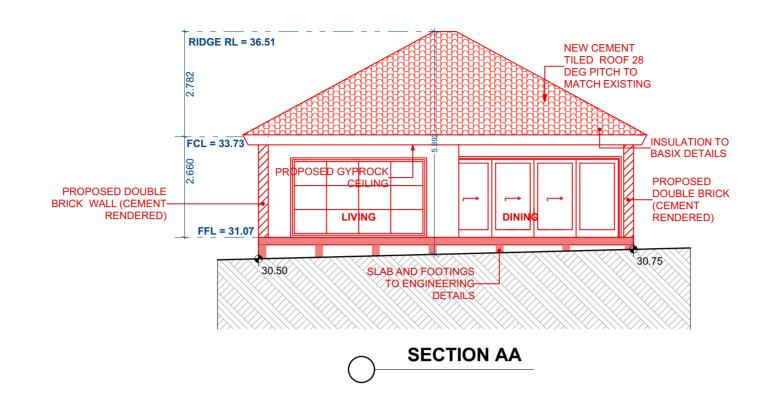

|                  | COUNCIL:                                   | CRE8IVE STUDIO                                                                                                    | <b>A</b> -                  |                | REVISION |            | DESCRIPTION      |
|------------------|--------------------------------------------|-------------------------------------------------------------------------------------------------------------------|-----------------------------|----------------|----------|------------|------------------|
| PROJECT          | l .                                        |                                                                                                                   |                             | DRAWN BY: MD   | A        | 25/05/2022 | ISSUED FOR DA    |
| DESCRIPTION:     | CANTERBURY-                                | 1/1 AVON ROAD NORTH RYDE                                                                                          |                             |                |          |            |                  |
| PROPOSED REAR    | BANKSTOWN                                  | PH: 02 9191 7383 M:0425 755 051                                                                                   |                             | CHECKED BY: MD |          |            |                  |
| XTENSION         | LOT 78                                     | E:MDOUMITH@CRE8IVESTUDIO.COM.AU                                                                                   | 0 01 01 11                  |                |          |            |                  |
|                  | DP12744                                    |                                                                                                                   | Cre8ive Studio              | DRAWING TITLE: | I        | ECT NO     | SCALE: 1:100 A2  |
| LIENT: JERRY AND | ADDRESS:                                   | ALL DIMENSION IN METERS UNLESS MARKED OTHERWISE. DIMENS SCALED OFF PLANS. LEVELS AND DIMENSIONS MUST BE CONFIRM   |                             |                | A764     |            | OO/LE. 1.100 /\Z |
|                  | COMMENCEMENT OF WORK PEROPE PROPERMINES TO |                                                                                                                   |                             | SECTIONS       |          |            | •                |
| NNE              | 6 JOHNSTON STREET                          | CONJUCTION WITH OTHER RELATED PLANS AND REPORTS. ALL PLAN                                                         |                             |                |          |            | Davis Na         |
|                  | EARLWOOD                                   | BCA AND REGULATORY BODIES EVEN IF STATED OTHERWISE. DIME APPROXIMATE AND FOR PLANNING PURPOSES ONLY. THEY ARE NOT |                             |                |          |            | Dwg.No.          |
|                  |                                            | CONSTRUCTION. CONSULTANTS AND CONTRACTORS MUST CARRY                                                              |                             |                |          |            |                  |
|                  |                                            | DIMENSIONS FOR NEW AREAS MAY BE SLIGHTLY ROUNDED. ALL                                                             | PLANS REMAIN A COPYRIGHT OF |                | 1        |            | A04              |
|                  |                                            | CRE8IVE STUDIO.                                                                                                   |                             |                |          |            |                  |