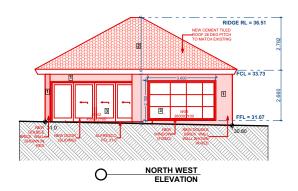

CLIENT: JERRY AND ANNE

COUNCIL: CANTERBURY-BANKSTOWN LOT 78 DP12744

ADDRESS: 6 JOHNSTON STREET EARLWOOD CRE8IVE STUDIO

1/1 AVON ROAD NORTH RYDE PH: 02 9191 7383 M:0425 755 051 E:MDOUMITH@CRE8IVESTUDIO.COM.AU

ALL DIMENSION IN METERS UNLESS MARKED OTHERWISE. DIMENSIONS AND LEVELS MUST NOT BE SCALED OFF PLANS. LEVELS AND DIMENSIONS MUST BE CONFIRMED BY CONTRACTORS PRIOR TO COMMENCEMENT OF WORK. REPORT DISCREPANCIES TO DESIGNER. ALL PLANS MUST BE READ IN CONJUCTION WITH OTHER RELATED PLANS AND REPORTS. ALL PLANS MUST BE IN ACCORDANCE WITH BCA AND REGULATORY BODIES EVEN IF STATED OTHERWISE. DIMENSIONS FOR EXISTING AREAS ARE APPROXIMATE AND FOR PLANNING PURPOSES ONLY. THEY ARE NOT TO BE USED FOR ENGINEERING OR CONSTRUCTION. CONSULTANTS AND CONTRACTORS MUST CARRY OUT THEIR OWN MEASUREMENTS. DIMENSIONS FOR NEW AREAS MAY BE SLIGHTLY ROUNDED. ALL PLANS REMAIN A COPYRIGHT OF CREBIVE STUDIO.

|   |                | REVISION     | DATE       | DESCRIPTION   |
|---|----------------|--------------|------------|---------------|
| ╌ | DRAWN BY: MD   | A            | 20/05/2022 | ISSUED FOR DA |
|   |                |              |            |               |
|   | CHECKED BY: MD |              |            |               |
|   |                |              |            |               |
|   |                |              |            |               |
| ^ |                | _ PROJECT NO |            |               |

A764

DRAWING TITLE:
NEIGHBOUR
NOTIFICATION PLAN
(ELEVATIONS)

Dwg.No.
N02