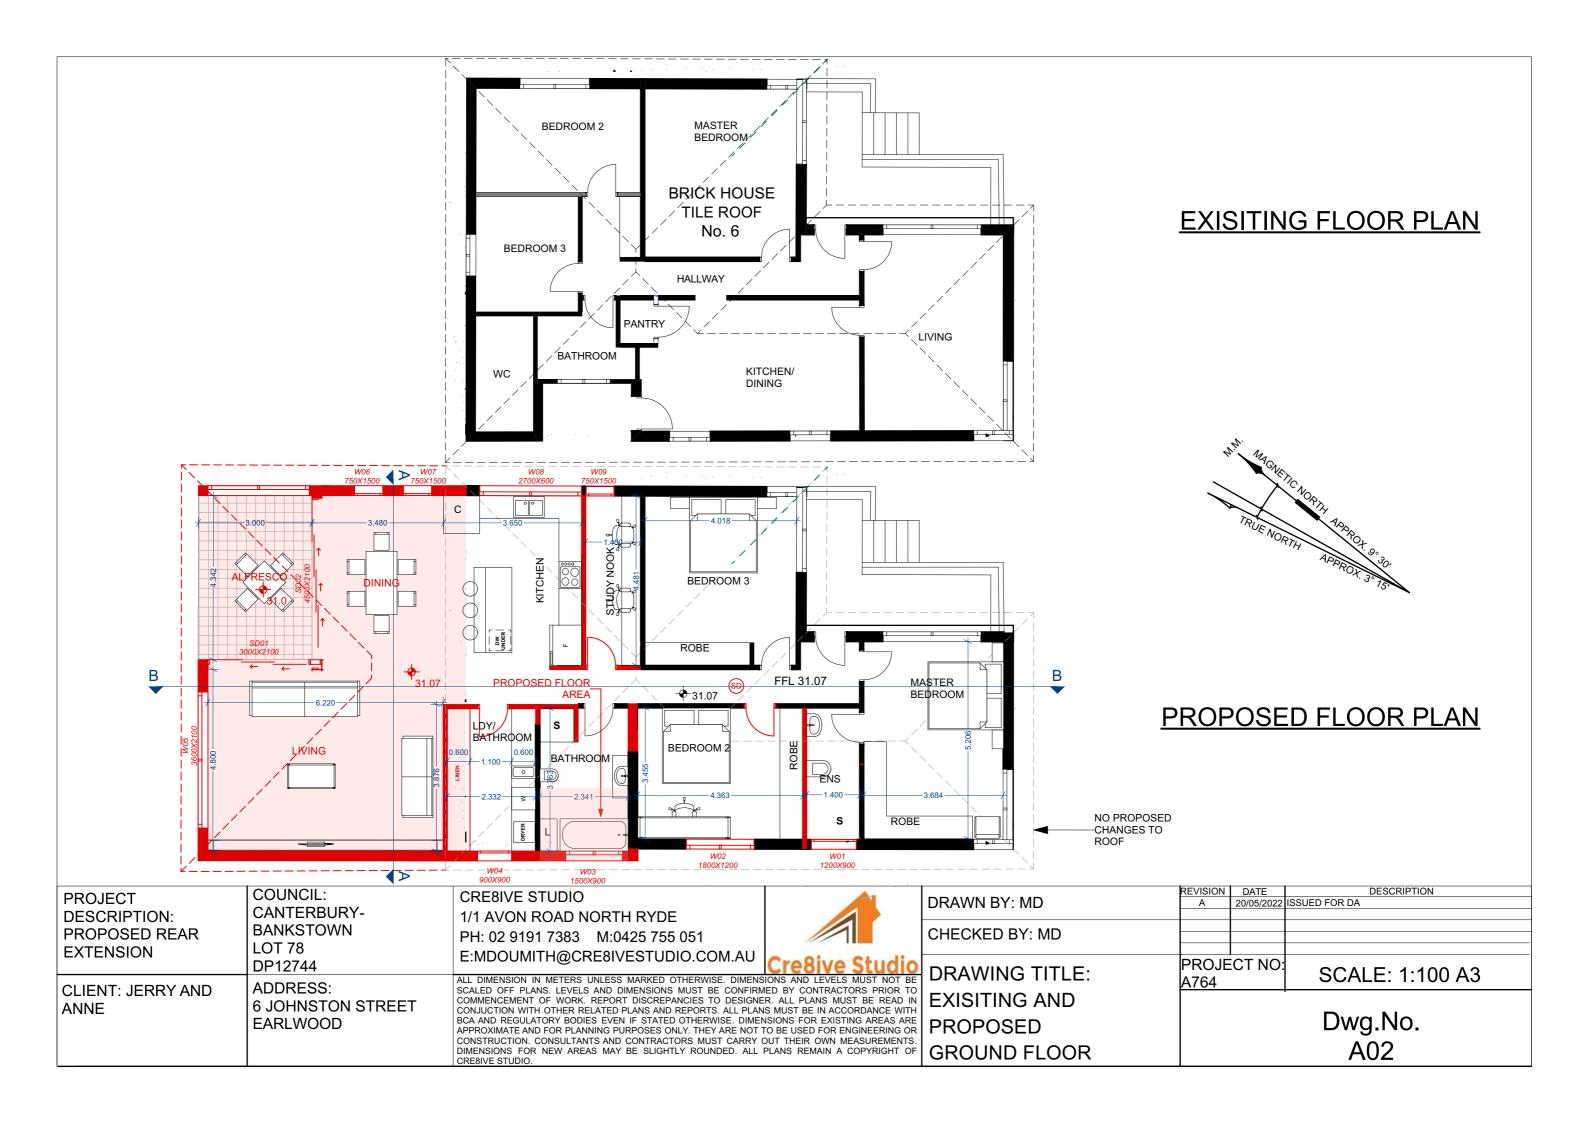

MUST CARRY OF DIMENSIONS FOR NEW AREAS MAY BE SLIGHTLY ROUNDED. ALL ICRESIVE STUDIO. | IED BY CONTRACTORS PRIOR TO R. ALL PLANS MUST BE READ IN S MUST BE IN ACCORDANCE WITH ISIONS FOR EXISTING AREAS ARE TO BE USED FOR ENGINEERING OR DUT THEIR OWN MEASUREMENTS. |

**CRE8IVE STUDIO** 

COUNCIL:

CANTERBURY-

**PROJECT** 

| I              | REVISION      | DATE   | DESCRIPTION     |  |  |
|----------------|---------------|--------|-----------------|--|--|
| DRAWN BY: MD   | A             |        | ISSUED FOR DA   |  |  |
| CHECKED BY: MD |               |        |                 |  |  |
| DRAWING TITLE: | PROJE<br>A764 | CT NO: | SCALE: 1:150 A3 |  |  |
| EXISTING AND   |               |        | Dwg.No.         |  |  |
| PROPOSED SITE  |               | A01    |                 |  |  |







|                  | COUNCIL:                                   | CRE8IVE STUDIO                                                                                                    | <b>A</b> -                  |                | REVISION |            | DESCRIPTION      |
|------------------|--------------------------------------------|-------------------------------------------------------------------------------------------------------------------|-----------------------------|----------------|----------|------------|------------------|
| PROJECT          | l .                                        |                                                                                                                   |                             | DRAWN BY: MD   | A        | 25/05/2022