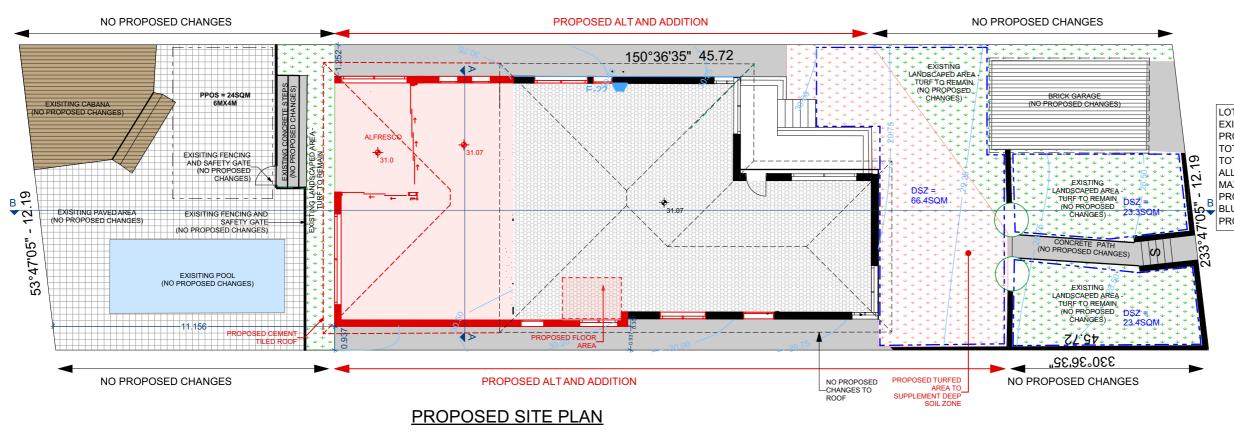

## **EXISITING SITE PLAN**

LOT AREA = 553.5SQM EXISTING FLOOR AREA = 100.9SQM PROPOSED FLOOR AREA = 53.8SQM TOTAL FLOOR AREA = 154.7SQM = 28% TOTAL SITE COVERAGE = 214SQM = 38.7% ALLOWABLE SITE COVERAGE 50% = 276.7SQM MAX BUILDING FOOTPRINT = 189SQM PROPOSED DSZ (MIN 2.5M SHOWN DASHED IN BLUE) = 113.1SQM = 20.4% REQUIRED = 20% PROVIDED PPOS = 24SQM