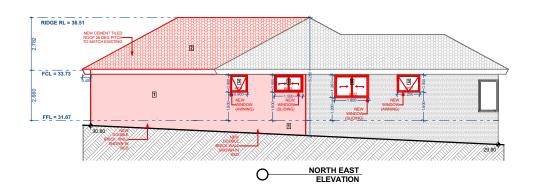

CLIENT: JERRY AND ANNE

COUNCIL: CANTERBURY-BANKSTOWN LOT 78 DP12744

ADDRESS: 6 JOHNSTON STREET EARLWOOD CRE8IVE STUDIO

1/1 AVON ROAD NORTH RYDE PH: 02 9191 7383 M:0425 755 051 E:MDOUMITH@CRE8IVESTUDIO.COM.AU

ALL DIMENSION IN METERS UNLESS MARKED OTHERWISE. DIMENSIONS AND LEVELS MUST NOT BE SCALED OFF PLANS. LEVELS AND DIMENSIONS MUST BE CONFIRMED BY CONTRACTORS PRIOR TO COMMENCEMENT OF WORK. REPORT DISCREPANCIES TO DESIGNER. ALL PLANS MUST BE READ IN CONJUCTION WITH OTHER RELATED PLANS AND REPORTS. ALL PLANS MUST BE IN ACCORDANCE WITH BCA AND REGULATORY BODIES EVEN IF STATED OTHERWISE. DIMENSIONS FOR EXISTING AREAS ARE APPROXIMATE AND FOR PLANNING PURPOSES ONLY. THEY ARE NOT TO BE USED FOR ENGINEERING OR CONSTRUCTION. CONSULTANTS AND CONTRACTORS MUST CARRY OUT THEIR OWN MEASUREMENTS. DIMENSIONS FOR NEW AREAS MAY BE SLIGHTLY ROUNDED. ALL PLANS REMAIN A COPYRIGHT OF CREBIVE STUDIO.

|   |                | REVISION     | DATE       | DESCRIPTION   |
|---|----------------|--------------|------------|---------------|
| ╌ | DRAWN BY: MD   | A            | 20/05/2022 | ISSUED FOR DA |
|   |                |              |            |               |
|   | CHECKED BY: MD |              |            |               |
|   |                |              |            |               |
|   |                |              |            |               |
| ^ |                | _ PROJECT NO |            |               |

A764

DRAWING TITLE:
NEIGHBOUR
NOTIFICATION PLAN
(ELEVATIONS)

Dwg.No.
N02